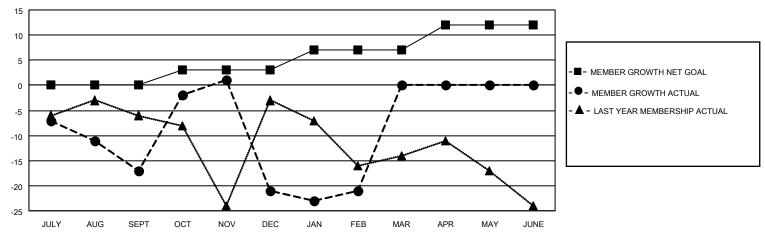

#### GOALS AND ACTUAL MEMBERS CUMULATIVE

| DROPPED CLUBS: 2 |    | 15 CLUBS OF 36 ADDED 1 OR<br>MORE NEW MEMBERS | GENDER DISTRIBUTION             |                              |  |
|------------------|----|-----------------------------------------------|---------------------------------|------------------------------|--|
|                  |    | WORE NEW WEINBERS                             | MALE<br>FEMALE                  | 427 (64.89%)<br>231 (35.11%) |  |
| DROPPED MEMBERS  |    |                                               | NON BINARY PREFER NOT TO ANSWER | 0 (0.00%)<br>0 (0.00%)       |  |
| DECEASED         | 7  |                                               | THE ENTITY TO ANOWER            | 0 (0.0070)                   |  |
| CLUB CANCELLED   | 9  | CLICK HERE FOR CUMULATIVE                     | TOTAL FAMILY UNIT MEMBERS       | 81                           |  |
| OTHER            | 48 | MEMBERSHIP DATA                               |                                 |                              |  |
| TOTAL            | 64 |                                               | FAMILY MEMBERS PAYING HA        | LF DUES 41                   |  |

## District 12 L

| Clubs RESULTS FOR 2022-2023 |   |   |   | Members RESULTS FOR 2022-2023 |   |    |    |
|-----------------------------|---|---|---|-------------------------------|---|----|----|
|                             |   |   |   |                               |   |    |    |
| JULY/AUG/SEPT               | 0 | 0 | 0 | JULY/AUG/SEPT                 | 0 | 9  | 26 |
| OCT/NOV/DEC                 | 1 | 0 | 2 | OCT/NOV/DEC                   | 3 | 28 | 30 |
| JAN/FEB/MAR                 | 0 | 0 | 0 | JAN/FEB/MAR                   | 4 | 10 | 8  |
| APR/MAY/JUNE                | 1 | 0 | 0 | APR/MAY/JUNE                  | 5 | 0  | 0  |