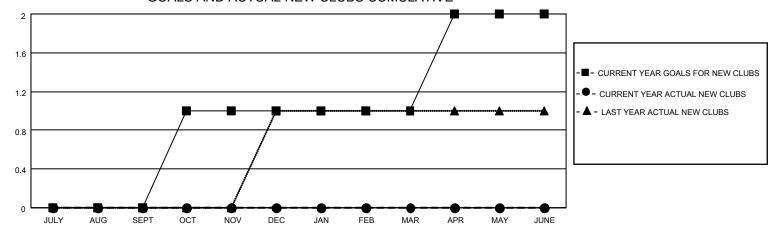

### GOALS AND ACTUAL NEW CLUBS CUMULATIVE

## District 12 L

| Clubs RESULTS FOR 2022-2023 |   |   |   | Members RESULTS FOR 2022-2023 |   |    |    |
|-----------------------------|---|---|---|-------------------------------|---|----|----|
|                             |   |   |   |                               |   |    |    |
| JULY/AUG/SEPT               | 0 | 0 | 0 | JULY/AUG/SEPT                 | 0 | 9  | 26 |
| OCT/NOV/DEC                 | 1 | 0 | 2 | OCT/NOV/DEC                   | 3 | 28 | 30 |
| JAN/FEB/MAR                 | 0 | 0 | 0 | JAN/FEB/MAR                   | 4 | 10 | 8  |
| APR/MAY/JUNE                | 1 | 0 | 0 | APR/MAY/JUNE                  | 5 | 0  | 0  |